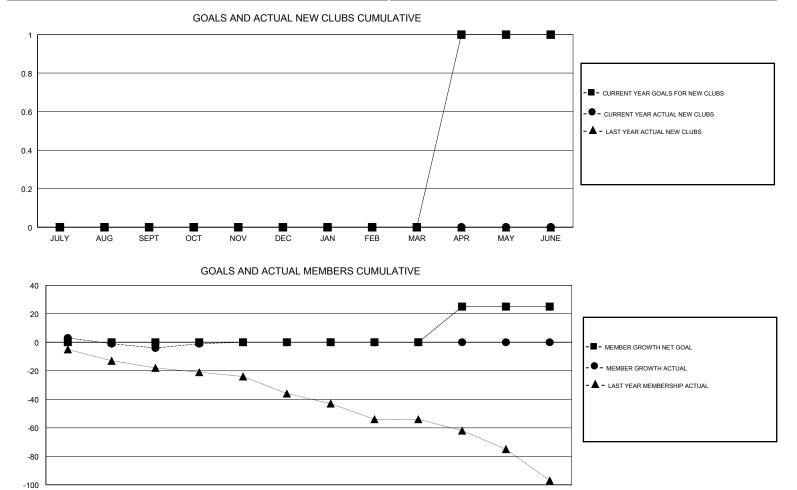

## LOCATION NEW ZEALAND

GMT CA

| Clubs<br>RESULTS FOR 2018-2019 |   |   |   | Members<br>RESULTS FOR 2018-2019 |    |    |    |
|--------------------------------|---|---|---|----------------------------------|----|----|----|
|                                |   |   |   |                                  |    |    |    |
| JULY/AUG/SEPT                  | 0 | 0 | 0 | JULY/AUG/SEPT                    | 0  | 23 | 26 |
| OCT/NOV/DEC                    | 0 | 0 | 0 | OCT/NOV/DEC                      | 0  | 9  | 5  |
| JAN/FEB/MAR                    | 0 | 0 | 0 | JAN/FEB/MAR                      | 0  | 0  | 0  |
| APR/MAY/JUNE                   | 1 | 0 | 0 | APR/MAY/JUNE                     | 25 | 0  | 0  |

JULY AUG SEPT OCT NOV DEC JAN FEB MAR APR MAY JUNE

| 18 CLUBS OF 47 ADDED 1 OR MORE<br>NEW MEMBERS | GENDER DISTRIBUTION<br>MALE 741 (63.23%)<br>FEMALE 431 (36.77%) |                                                                                                                                            |  |
|-----------------------------------------------|-----------------------------------------------------------------|--------------------------------------------------------------------------------------------------------------------------------------------|--|
|                                               | Women Percentage Fiscal Year Goal: 40%                          |                                                                                                                                            |  |
|                                               | TOTAL FAMILY UNIT MEMBERS                                       |                                                                                                                                            |  |
| MEMBERSHIP DATA                               | FAMILY MEMBERS PAYING HALF                                      |                                                                                                                                            |  |
|                                               |                                                                 |                                                                                                                                            |  |
|                                               |                                                                 |                                                                                                                                            |  |
|                                               | NEW MEMBERS                                                     | NEW MEMBERS MALE 741 (63.23%)   FEMALE 431 (36.77%)   Women Percentage Fiscal Year Goal: 40%   CLICK HERE FOR CUMULATIVE   MEMBERSHIP DATA |  |